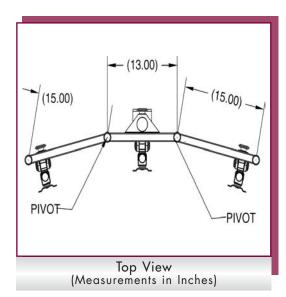

The mounting arms feature smooth articulation in any direction and the ability to slide monitors from side to side. The mounting interface brackets offer additional tilt and pivot for precise placement, plus the ability to rotate your screen 360°. The Multi-Monitor Series fits most VESA standard monitors ranging in size from 10" up to 20". Available in black or silver.